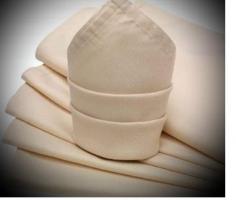

WHITE \*included in the basic cost

SANDY 12€/round table (10-12 ppl) 10€/banquet table (6 ppl)

MOCHA 2€/piece (cotton)

WHITE \*included in the basic cost

NATURAL 2€/piece (linen 50% + cotton 50%)

BLACK 2€/piece (cotton)