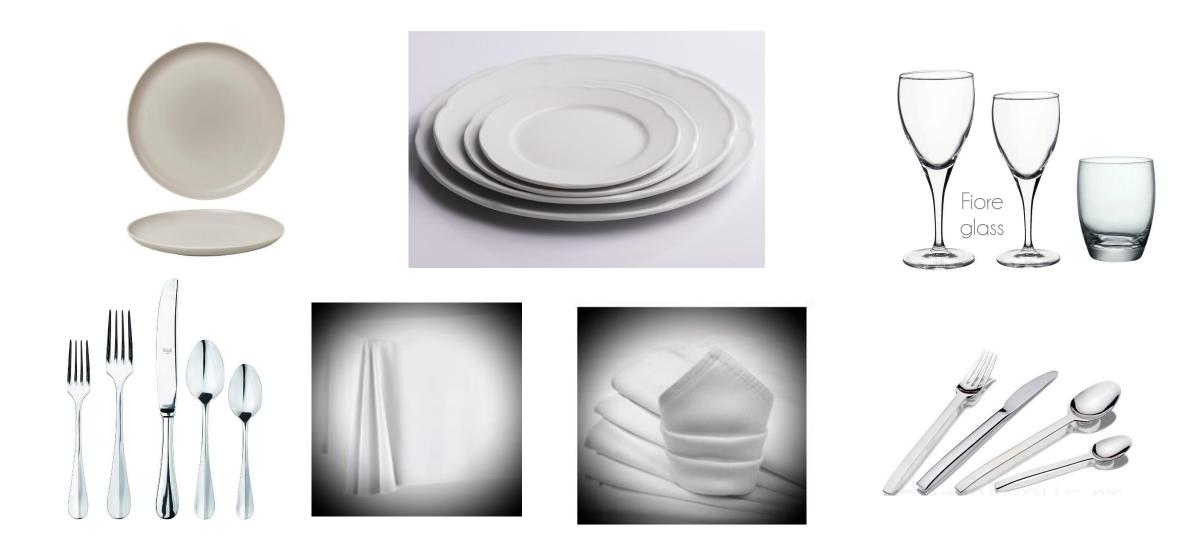

Plates Equipment Charger Glasses Cutlery Linen

- The equipment provided by exo catering at the basic charge includes:
  - 1. plates, glasses, cutlery,
  - 2. napkins, tablecloths,
  - 3. chairs & tables
  - 4. equipment for the preparation and serving of food and drinks.
- If additional or different equipment is required beyond what is included in the basic cost, we can provide it at an additional charge. This equipment can come from our inventory or from an external supplier, and the cost will vary based on the specific needs of the customer.

Exo catering's inventory = Basic package | There is no additional charge

External provider = Verona events | Additional rental charges will apply and will be communicated after selection

External provider = Verona events | Additional rental charges will apply and will be communicated after selection

Exo catering's inventory = Rental fee: €2 per set or complimentary with deluxe and premium categories of bottled wine.

Exo catering's inventory = Basic package | There is no additional charge

(External provider) Style box Premium event rentals | Additional rental charges will apply and will be communicated after selection