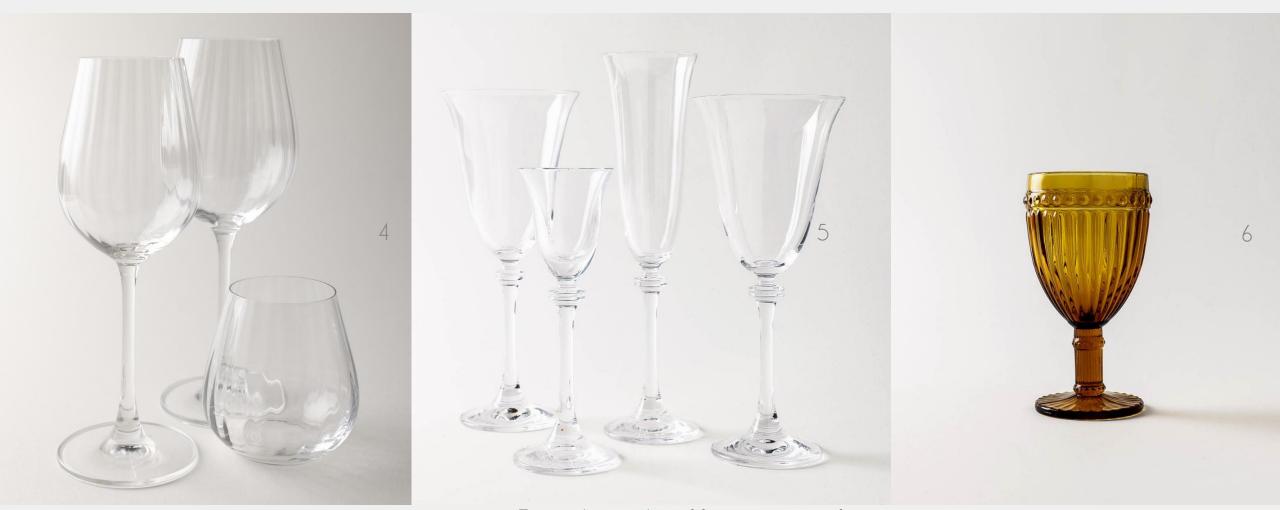

External provider = Style box Premium event rentals | Additional rental charges will apply and will be communicated after selection

External provider = Style box Premium event rentals | Additional rental charges will apply and will be communicated after selection

Exo catering's inventory = Rental fee: €2 per set or complimentary with deluxe and premium categories of bottled wine.

Exo catering's inventory = Basic package | There is no additional charge

(External provider) Style box Premium event rentals | Additional rental charges will apply and will be communicated after selection