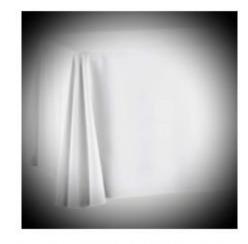

WHITE \*included in the basic cost

SANDY 12€/round table (10-12 ppl) 10€/banquet table (6 ppl)

MOCHA 2€/piece (cotton)

WHITE \*included in the basic cost

NATURAL 2€/piece (linen 50% + cotton 50%)

BLACK 2€/piece (cotton)