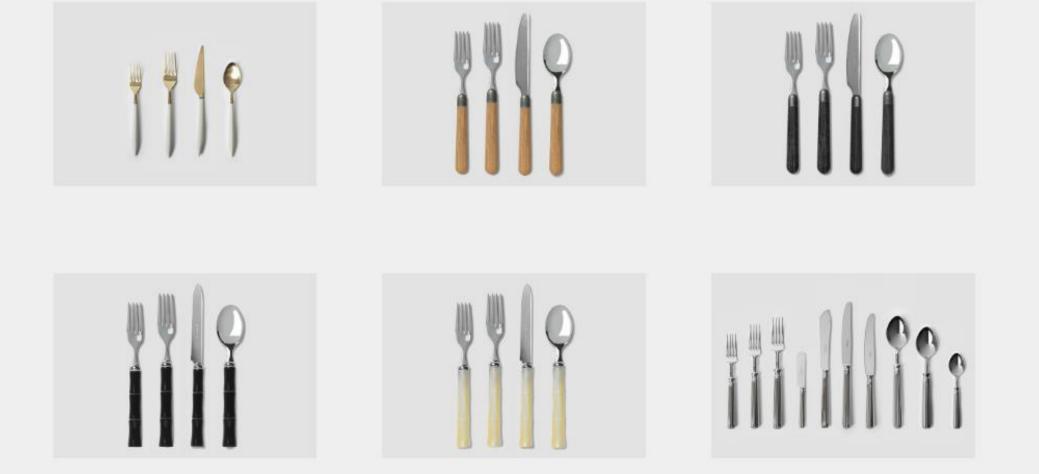

Exo catering's inventory = Rental fee: €2 per set or complimentary with deluxe and premium categories of bottled wine.

Exo catering's inventory = Basic package | There is no additional charge

(External provider) Style box Premium event rentals | Additional rental charges will apply and will be communicated after selection