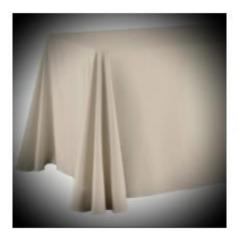

WHITE \*included in the basic cost

SANDY 12€/round table (10-12 ppl) 10€/banquet table (6 ppl)

MOCHA 2€/piece (cotton)

WHITE \*included in the basic cost

NATURAL 2€/piece (linen 50% + cotton 50%)

BLACK 2€/piece (cotton)