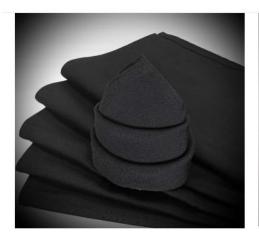

WHITE \*included in the basic cost

SANDY 12€/round table (10-12 ppl) 10€/banquet table (6 ppl)

MOCHA 2€/piece (cotton)

WHITE \*included in the basic cost

NATURAL 2€/piece (linen 50% + cotton 50%)

BLACK 2€/piece (cotton)